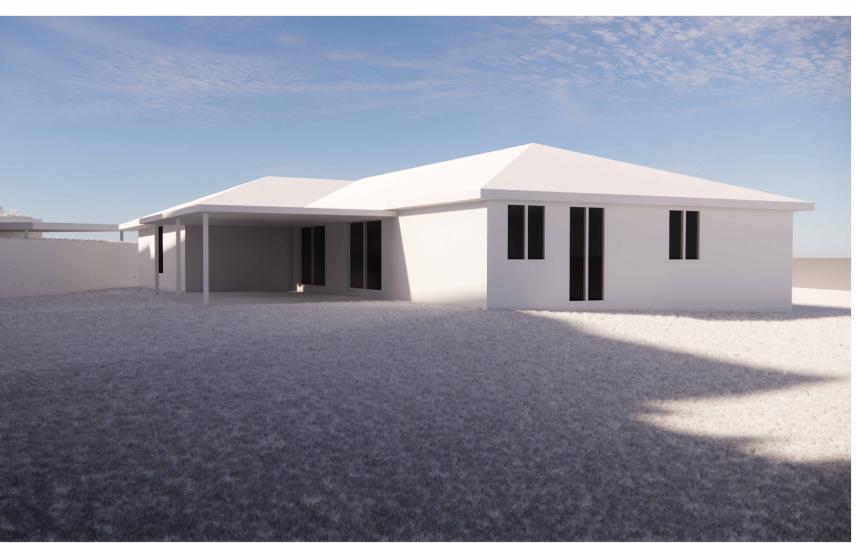

|            | 17m ASSET                                                                         |
|------------|-----------------------------------------------------------------------------------|
|            | PROTECTION ZONE                                                                   |
| T<br>DA403 | EVISED BUILDING ENVELOPE LINE AND<br>OUNDARY OF R2 LAND ZONING<br>11990<br>5<br>4 |
|            | 3<br>2<br>DA201 4<br>TROB<br>3<br>Ad02<br>Ad02                                    |
|            |                                                                                   |
|            |                                                                                   |
|            |                                                                                   |