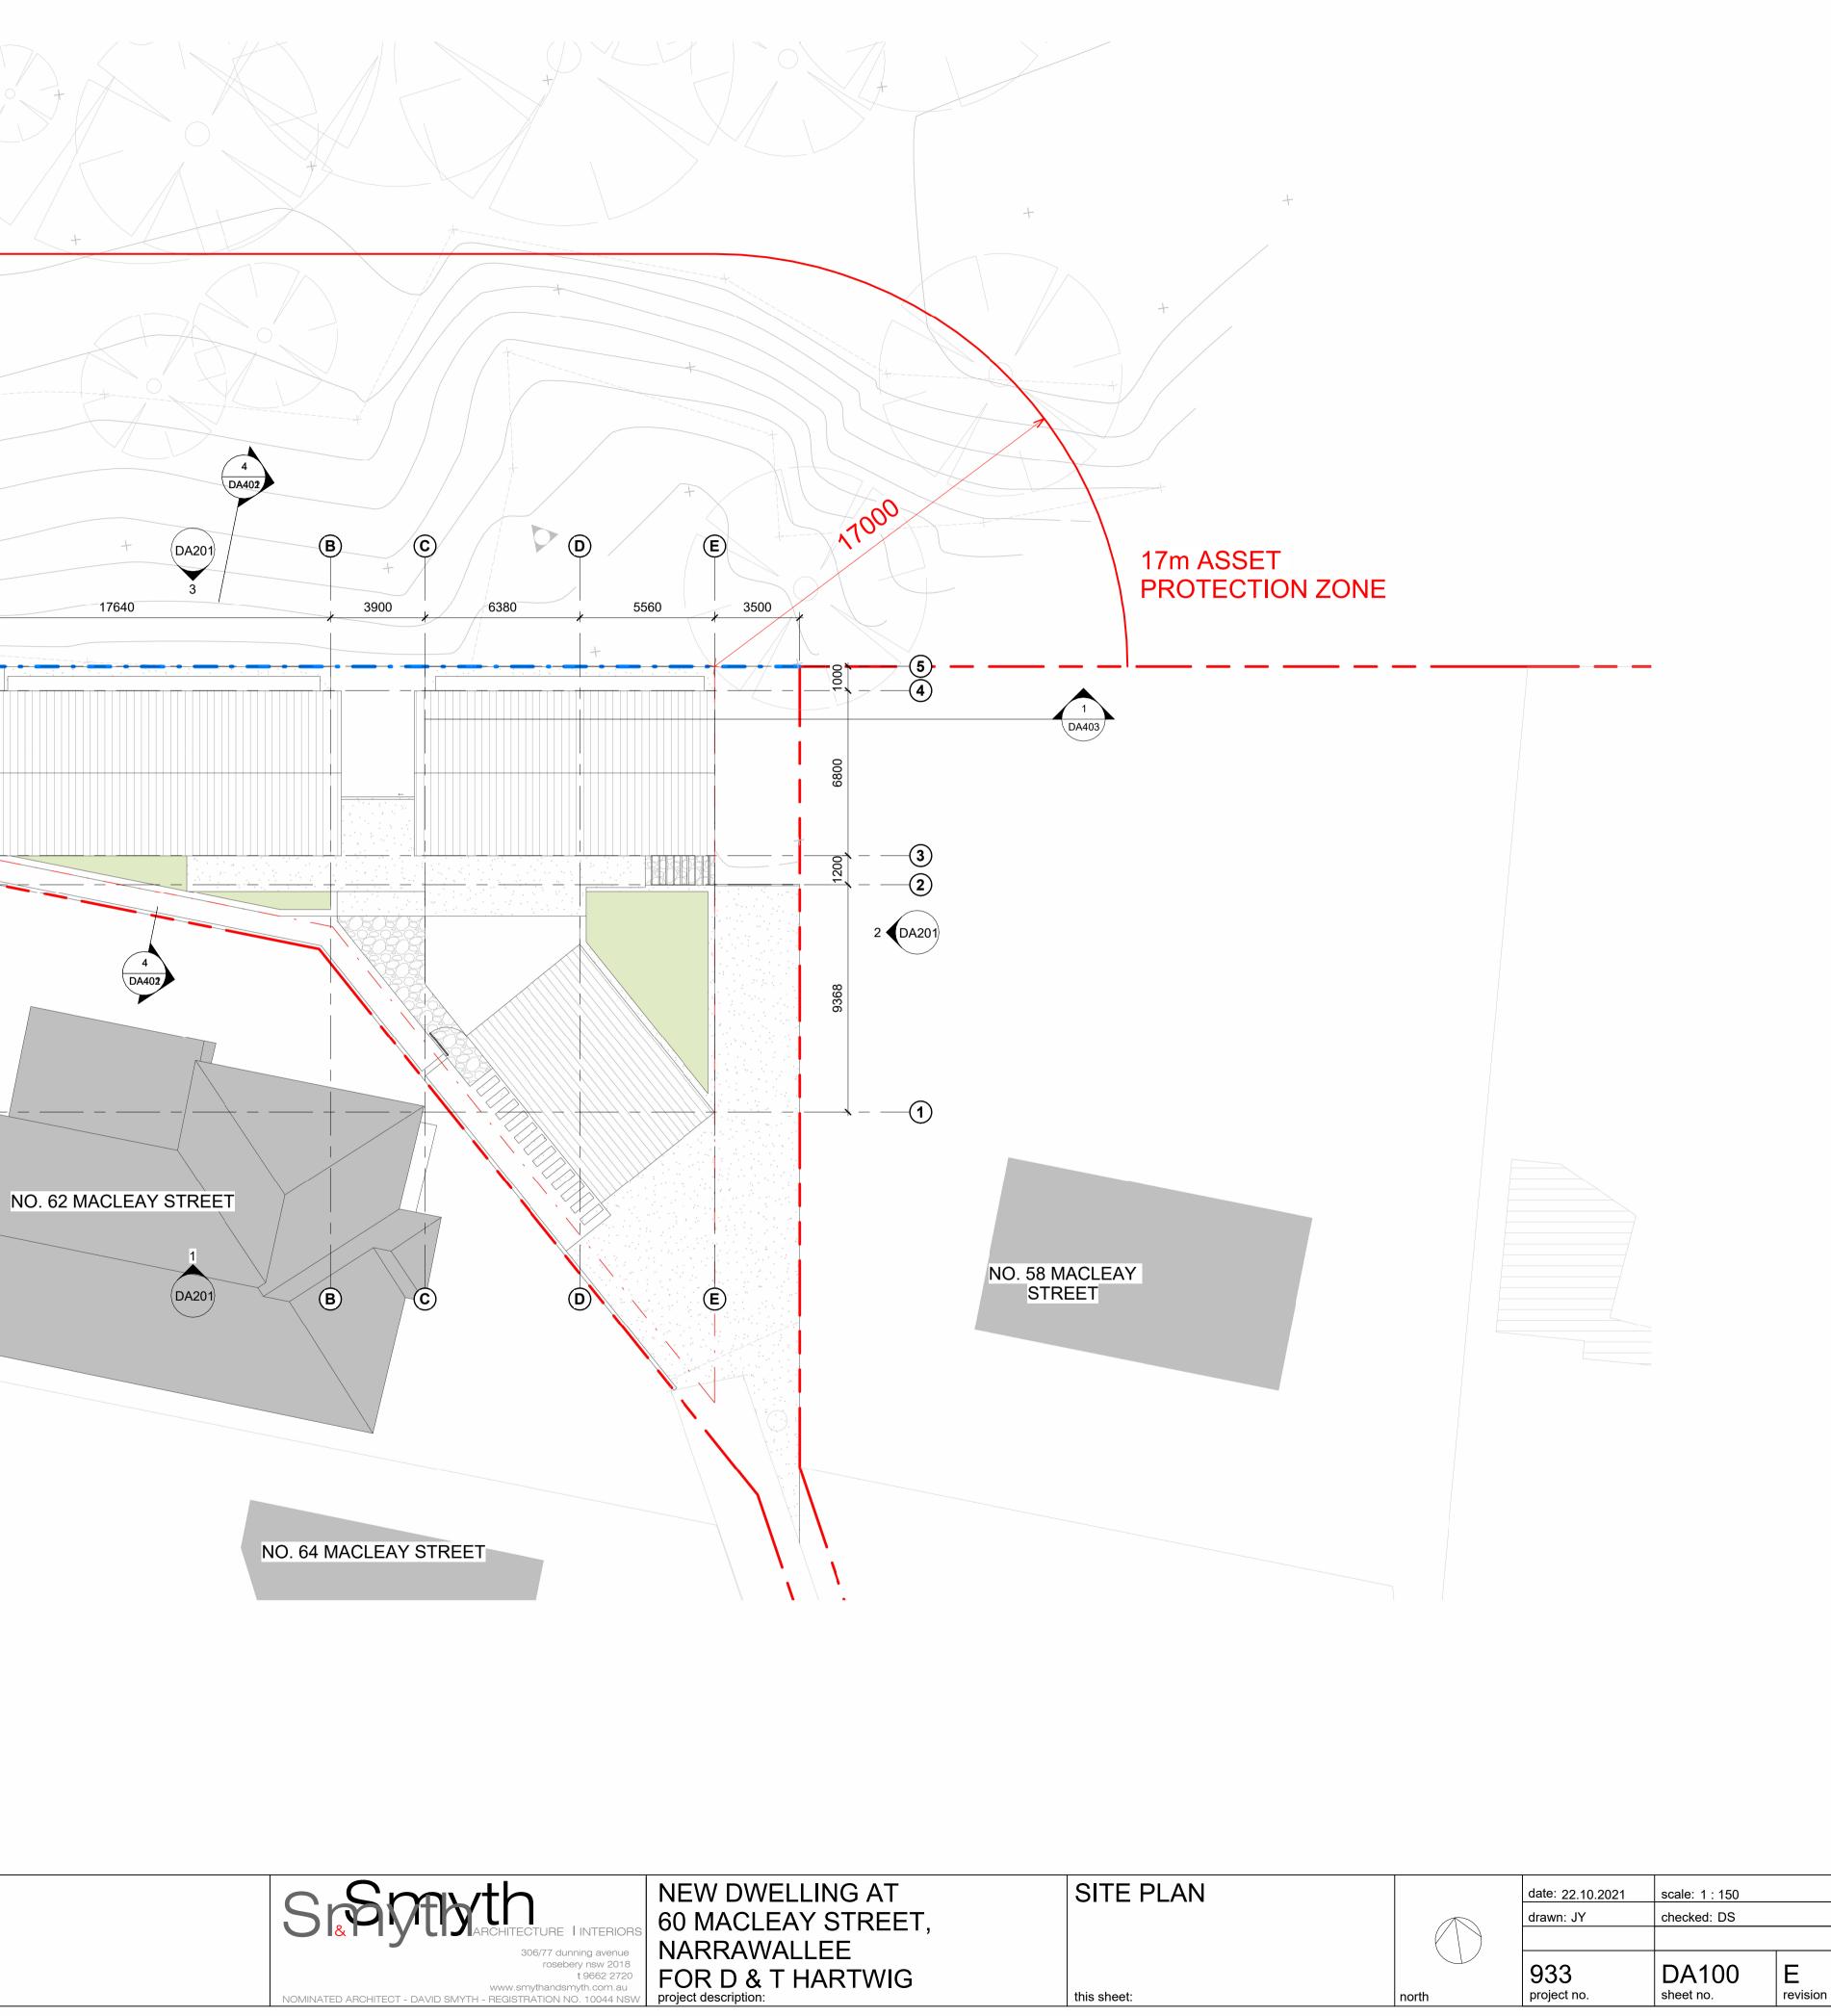

|            | 17m ASSET                                                                         |
|------------|-----------------------------------------------------------------------------------|
|            | PROTECTION ZONE                                                                   |
| T<br>DA403 | EVISED BUILDING ENVELOPE LINE AND<br>OUNDARY OF R2 LAND ZONING<br>11990<br>5<br>4 |
|            | 3<br>2<br>DA201 4<br>TROB<br>3<br>Ad02<br>Ad02                                    |
|            |                                                                                   |
|            |                                                                                   |
|            |                                                                                   |