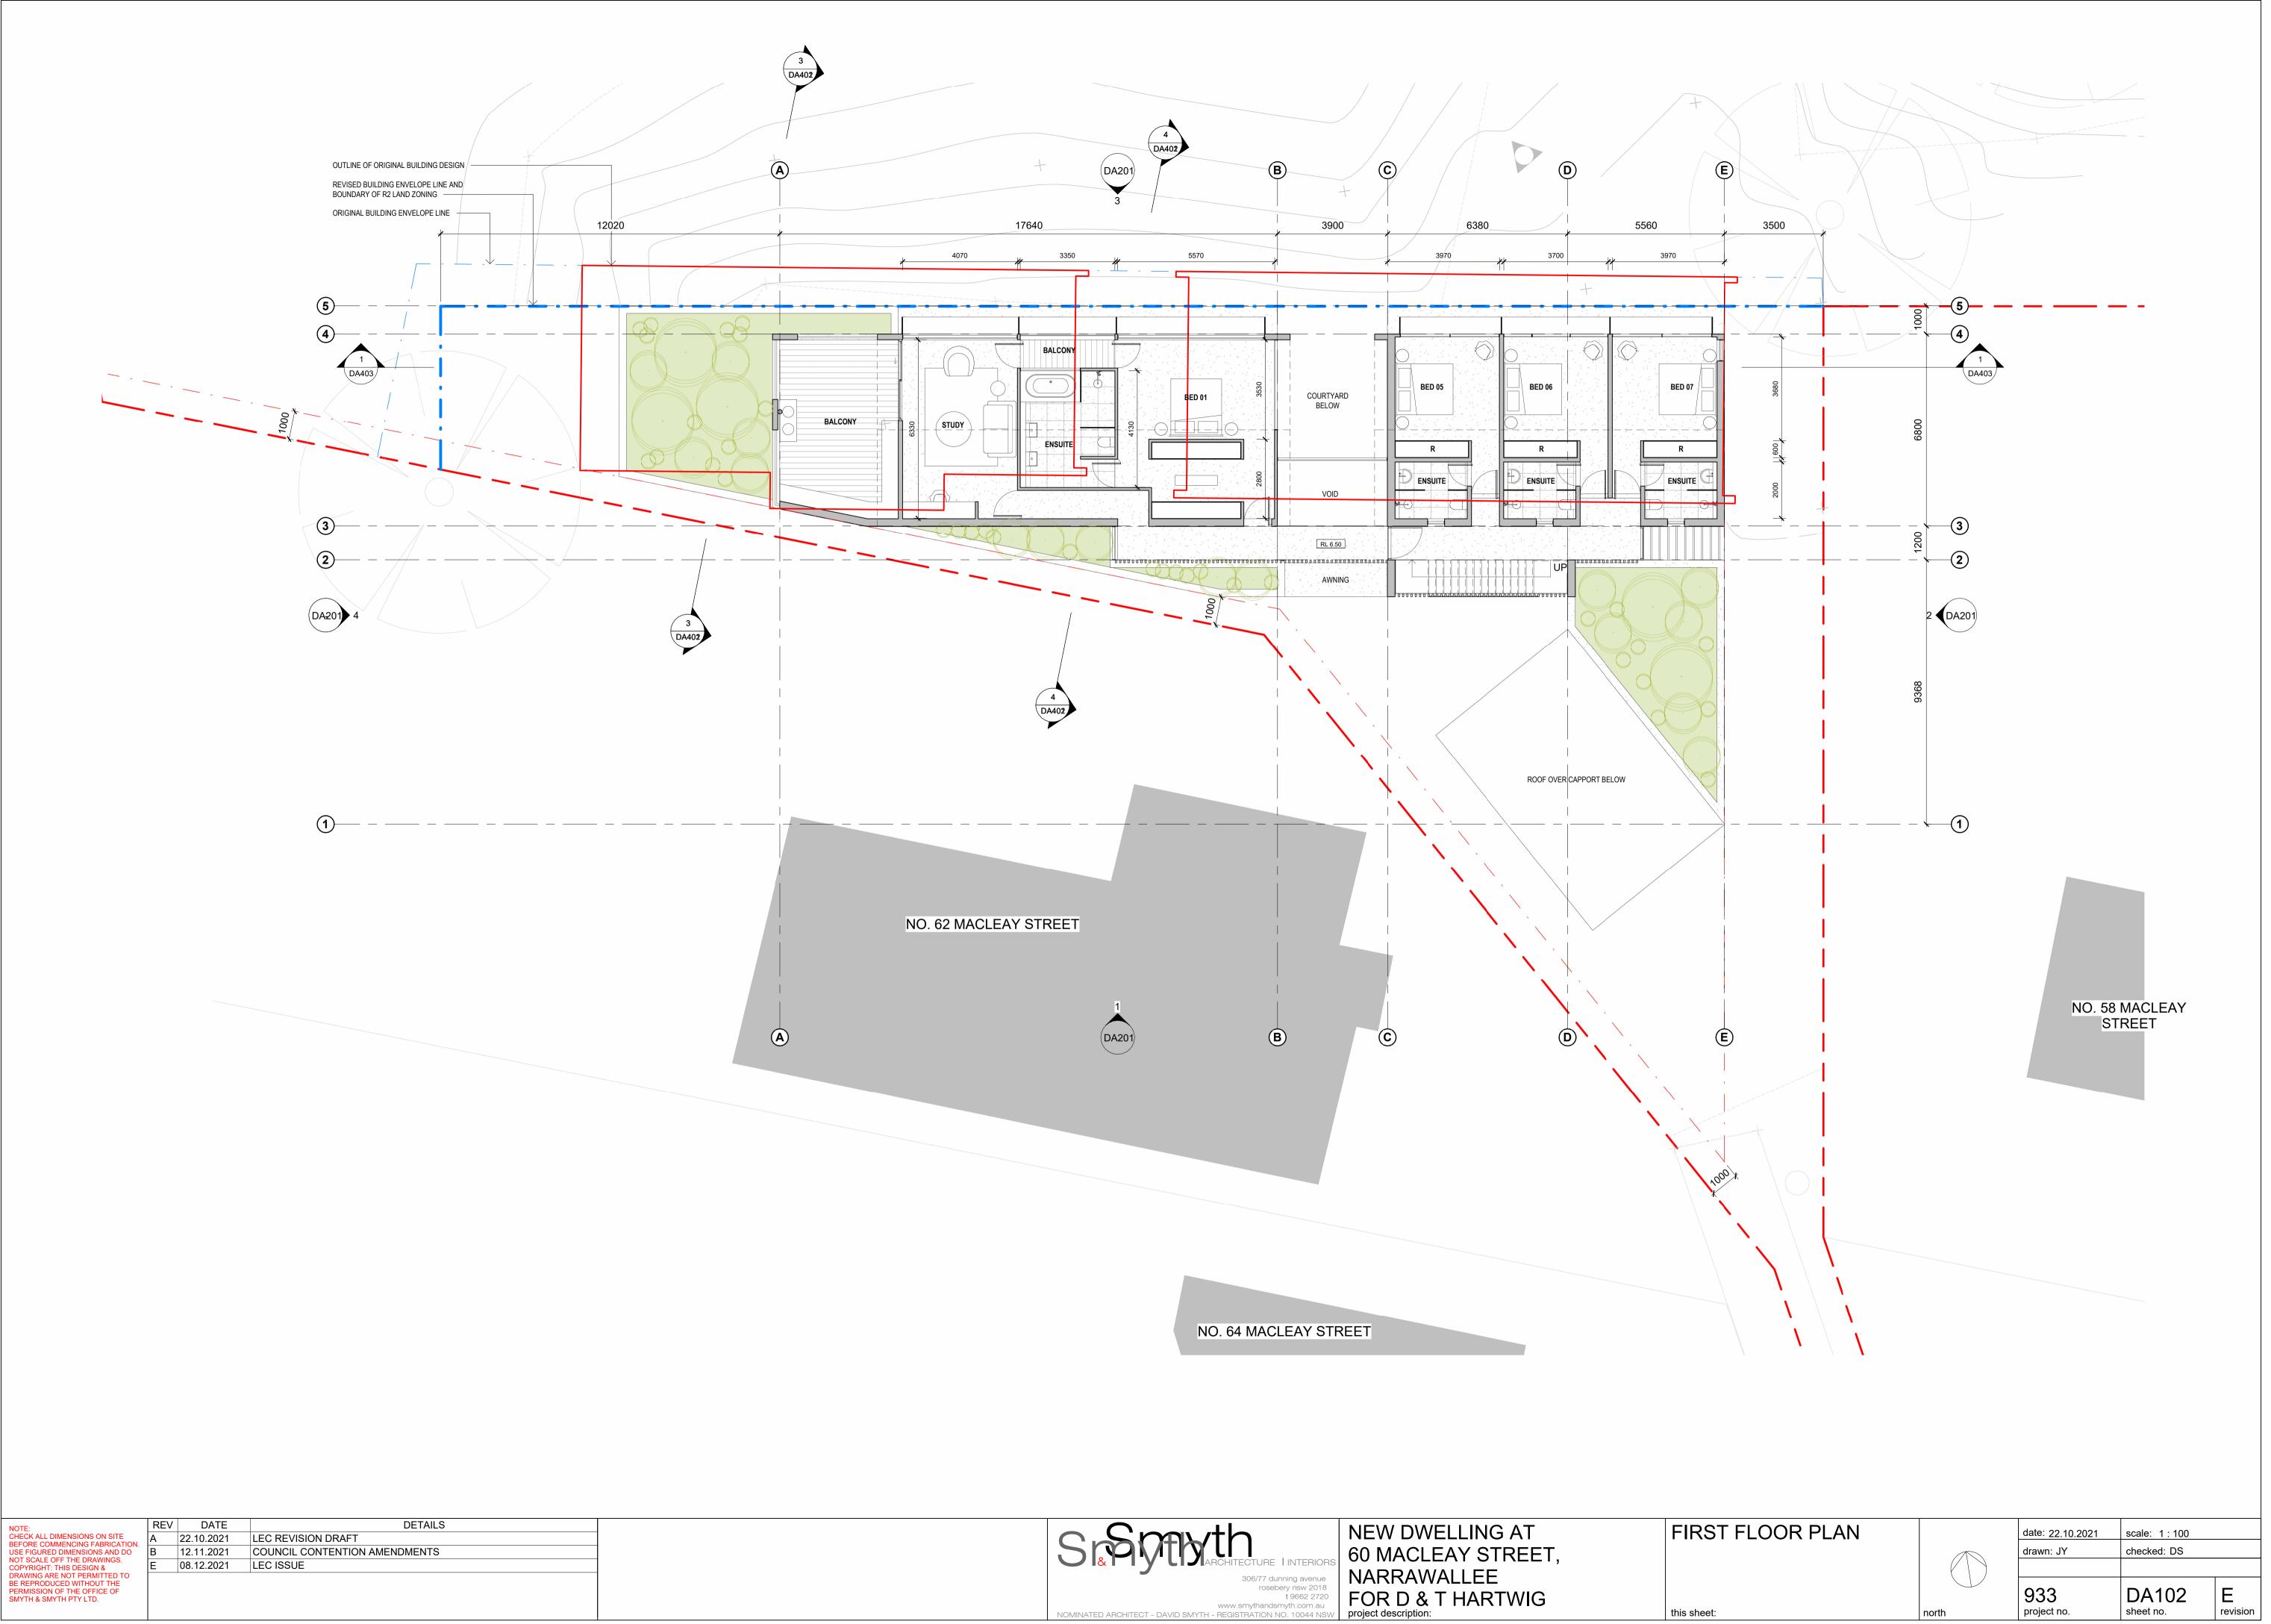

|                                                       |                                                                                                                                                                                                                  | 3<br>DA402 |
|-------------------------------------------------------|------------------------------------------------------------------------------------------------------------------------------------------------------------------------------------------------------------------|------------|
|                                                       | OUTLINE OF ORIGINAL BUILDING DESIGN<br>REVISED BUILDING ENVELOPE LINE AND<br>BOUNDARY OF R2 LAND ZONING<br>ORIGINAL BUILDING ENVELOPE LINE<br>(<br>0<br>0<br>0<br>0<br>0<br>0<br>0<br>0<br>0<br>0<br>0<br>0<br>0 |            |
|                                                       | 1                                                                                                                                                                                                                |            |
|                                                       | DETAIL S                                                                                                                                                                                                         |            |
| USE FIGURED DIMENSIONS AND DO<br>B 12.11.2021 COUNCIL | DETAILS<br>ISION DRAFT<br>- CONTENTION AMENDMENTS<br>POOL PUMP<br>JE                                                                                                                                             |            |